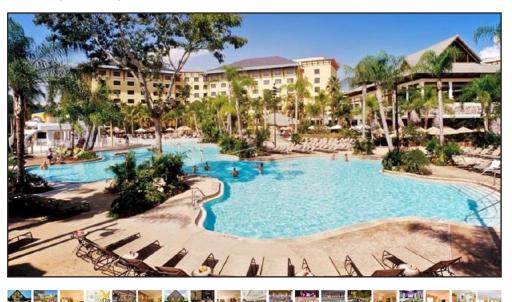

## Loews Royal Pacific Resort at Universal Orlando 0000

6300 Hollywood Way, Orlando, FL 32819

Located at Universal Orlando, this resort features early park admission to the Wizarding World of Harry Potter and unlimited express ride access to ticket-holding guests, which allows them to skip regular lines. A large lagoon-style pool and dining options are on site.